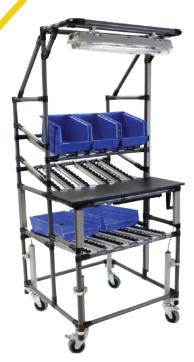

#### **EZ BUILD CUSTOM APPLICATIONS INCLUDE:**

- Ergonomic Transport Solutions
- Kanban Systems
- 5S Improvement Projects
- Tool Shadow Box Carts
- Information Signs
- Custom Flow Racks and Tables
- FIFO Inventory Control Units
- Manual Assembly Work Stations and Tables

#### SYSTEM EFFICIENCY

The EZ Build System is a steel, modular 28mm based pipe and connector system designed for maximum efficiency in all environments. Its professional design has a range of applications for lean improvement initiatives.