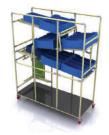

#### **APP CUSTOM APPLICATIONS INCLUDE:**

- FIFO and Modular Units
  - Flow and Tool Stations
    - Modular Units
      - Cantilever Applications
        - Ergo Carts and Assists
        - Highly Customized Units