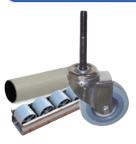

SAFETY

- 28.6mm powder coated pipe and connector system
- Pipe available in 19- and 14-gauge options
- Well suited for environments with temperature changes
- For robust applications and conducive to applications with 5S cleaning requirements
- Compatible with most 28.6mm pipe systems